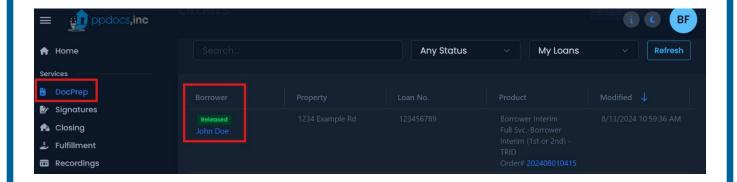

## **Retrieving your Closing Disclosure**

- 1. Log into PPDocs and select your (submitted) order in your Doc Prep tab.
  - Note: Your file must be submitted in order to retrieve a live document.

2. Once you have clicked on the borrower's blue name, click "Open."