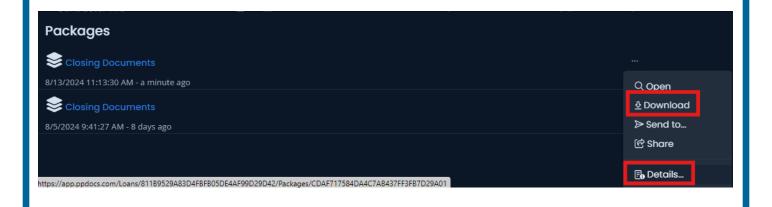

4. Once you've clicked the package button, the bottom of the screen will pull up any packages that have been generated. The three dots menu should be on the right hand side of each package where the user can download it, send it to someone internally, or click details to continue via DocuSign.