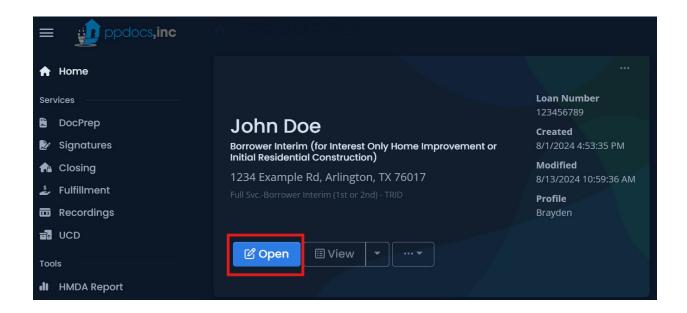

## **Retrieving your Closing Disclosure**

- 1. Log into PPDocs and select your (submitted) order in your Doc Prep tab.
  - Note: Your file must be submitted in order to retrieve a live document.

2. Once you have clicked on the borrower's blue name, click "Open."