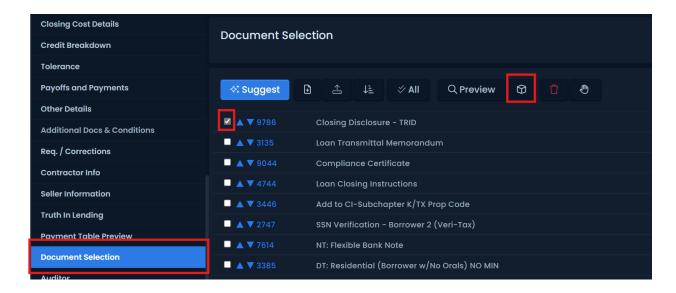

- 3. Now that you are in the workflow, scroll down to Document Selection and toggle the box for the Closing Disclosure and click the package icon.
  - Note: You must correct the errors before packaging. This includes any
    unacknowledged audits or failed validations. Please make sure the
    question for "Have you provided an initial CD to the consumer?" is
    marked as "No" on the Loan Information screen, if applicable.